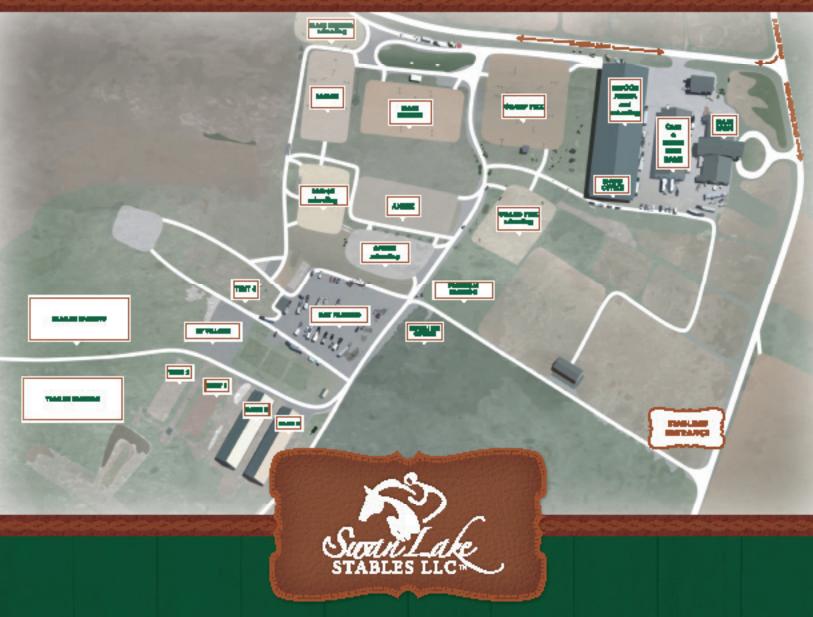

# **Swan Lake Horse Shows**

**Show Manager:** 

**Technical Coordinator:** 

Mary Bast

Bill Yeager

Stabling

Facility:

Cindy Newberry

# **Swan Lake Horse Shows**

**Show Manager:** 

**Technical Coordinator:** 

Bill Yeager

Mary Bast **Stabling:** 

**Facility:** 

Cindy Newberry

Rutilo Castillo

### **STABLING**

Stalls are both permanent and tent stalls with doors. Stalls are \$190 per week if reserved before 4/21/19, stalls recieved after 4/21/19 are \$225/week and are on a first come first served basis. Single night stalls if available will be offered for \$100 and may be occupied after 3:00PM and must be vacated by 2:00PM the following day. All stall requests must be accompanied by a check or credit card and must be received by the close of entries to guarantee that we will have your stalls for you. STALLS RECEIVED WITHOUT A CHECK or CC WILL NOT BE RESERVED. There is a \$50 non-refundable deposit on each stall. All horses staying in stalls will be charged a stall fee. ONLY horses under the same ownership are able to share stalls. Feed and bedding are available from our feed office. Horses staying in stalls will not be charged a grounds fee. No refunds on stalls after the closing date of entries.

### **CAMPER SPACES**

Camper spaces must be reserved on your entry or with the office shows@swanlakestables.com or 717-873-1222. All campers \$275 Camper Fee per week, \$100 Night.