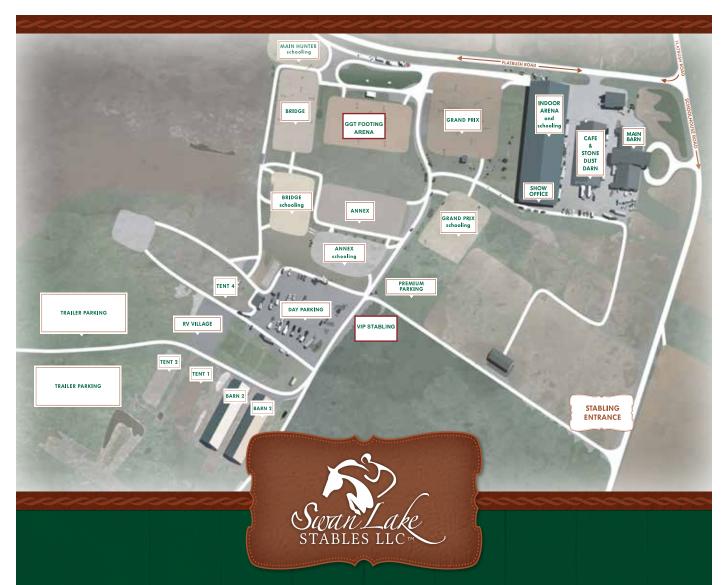

### Footing

| Grand Prix Ring         | 250'x220'  |
|-------------------------|------------|
| GP Schooling            | 200'x150'  |
| GGT Footing Arena       | 285'x190'  |
| GGT Schooling           | 200'x120'  |
| Bridge Ring             | 230'x150'  |
| Bridge Schooling        | 210'x130'  |
| Annex Ring              | 290'x130'  |
| Annex Schooling         | 230'x120'  |
| Indoor Ring             | 240'x120'  |
| Indoor Schooling        | 120'x100'  |
| Lunging Ring #1         | 175'x150'  |
| Lunging Ring #2         | 250'x120'  |
| All footing is Sand and | GGT Fabric |

### **SAFETY & WELFARE**

UPMC Hanover: 7.4 miles WellSpan Gettysburg Hospital: 9.4 miles WellSpan York Hospital (Level 1 Trauma Center): 27.5 miles

| Swan Lake Horse Shows Price List                                                                                                                                                 |                  |
|----------------------------------------------------------------------------------------------------------------------------------------------------------------------------------|------------------|
| Item                                                                                                                                                                             | Cost             |
| 1 week stall*                                                                                                                                                                    | \$325            |
| Premier Stabling*                                                                                                                                                                | \$450            |
| Shavings                                                                                                                                                                         | \$12 per bag     |
| Hay                                                                                                                                                                              | \$19             |
| Grain - We offer Purina Grain Products (Please pre-order in advance)                                                                                                             | Market Price     |
| Late Entry Fee (After May 1st)                                                                                                                                                   | \$50             |
| Late class add fee (All horses not entered by 5pm the previous day will receive one per class)                                                                                   | \$10             |
| Scratch Fee (see terms in rules and regulations)                                                                                                                                 | \$30             |
| Office Fee, EMT, Vet Fee (Charged to all entries)                                                                                                                                | \$100            |
| Grounds Fee (Charged to horses without stalls)                                                                                                                                   | \$75             |
| Camper Space Per Week (Please reserve in advance) (50amp/30amp)                                                                                                                  | \$400/\$325      |
| Camper Pump Out (Must be requested through show office)                                                                                                                          | \$75             |
| Non-Showing Horse                                                                                                                                                                | \$150            |
| Nomination Fee (For nominated jumper sections)                                                                                                                                   | \$175            |
| Late Nomination Fee (For horses entered the day of the show)                                                                                                                     | \$50             |
| Check out fee (For entries not checked out by the end of day Sunday both weeks)<br>There will be no adjustments to your bill after 72 hours following the last day of each show. | \$30             |
| Credit Card Fee                                                                                                                                                                  | 3% of final Bill |
| Ticketed Warm-ups                                                                                                                                                                | \$30             |
| Paddock Rental per week (Limited quanity, Please reserve in advance)                                                                                                             | \$400            |
| Golf Carts per week<br>(Limited quanity, Please reserve in advance by email shows@swanlakestables.com)                                                                           | \$600            |
| USEF Drug and Med Fees (for all entries except opportunity)                                                                                                                      | \$23             |
| USHJA Fee (for all entries except opportunity)                                                                                                                                   | \$10             |