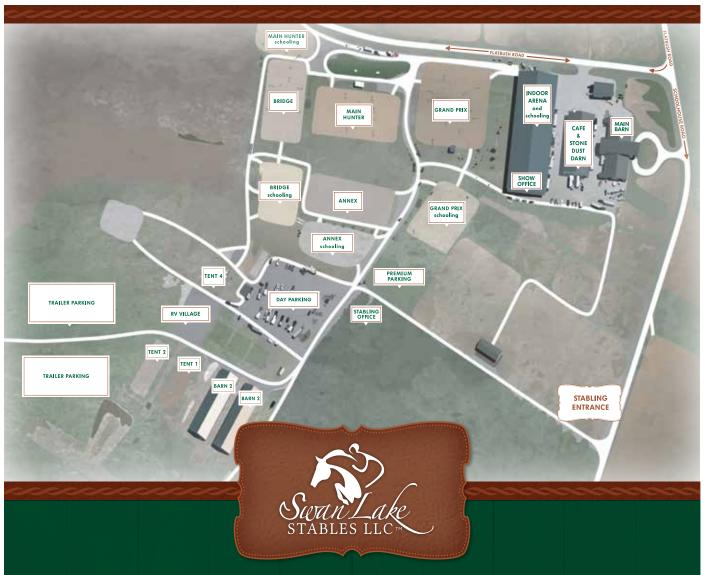

#### **STABLING**

Stalls are both permanent and tent stalls with doors. Flooring is either matted (main and cafe barn), stonedust (barn #1, #2, and stonedust barn), or dirt (tent stabling). Stalls are 10'x10'. Stalls are \$250 per week and are on a first come first served basis. All stall requests must be accompanied by a check or credit card and must be received by the close of entries to guarantee that we will have your stalls for you. *STALLS RECEIVED WITHOUT A CHECK* or CC WILL NOT BE RESERVED. There is a \$50 nonrefundable deposit on each stall. All horses staying in stalls will be charged a stall fee. ONLY horses under the same ownership are able to share stalls. Feed and bedding are available from our feed office. Horses staying in stalls will not be charged a grounds fee. No refunds on stalls after the closing date of entries.

#### **CAMPER SPACES**

Camper spaces must be reserved on your entry or with the office shows@swanlakestables.com or 717-873-1222. All campers \$275 Camper Fee per week.

#### Footing

| Grand Prix Ring         | 250'x220' |
|-------------------------|-----------|
| Main Hunter Ring        | 275'x175' |
| Bridge Ring             | 230'x150' |
| Annex Ring              | 290'x130' |
| Indoor Ring             | 240'x120' |
| Lunging Ring            | 175'x100' |
| All footing is Sand and | Fabric    |